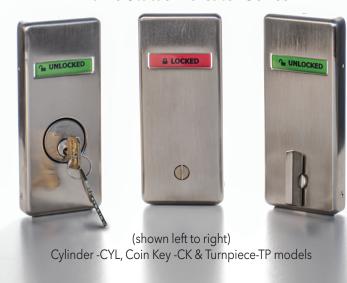

## With New Marks Indicator Locks. You'll Know It's Safe

SKA500 Series

Marks High-Visibility Indicator Lock Series Instant Lock Status at a Glance - Safety & Security Made Simple

- Red Means Locked, Green Means Unlocked Highly visible indicators provide clear door status, ensuring confidence and peace of mind for occupants.
- Easy Installation with Marks 5 Series Grade 1 Mortise Locksets -Mounted independently or combined to be double-sided. Available in Turnpiece-TP, Coin Key -CK or Cylinder -CYL models
- Intuitive & Hassle-Free Operation No guesswork-occupants and staff instantly know if the door is secured.
- Enhanced Safety for Schools, Healthcare, & Businesses -Quickly assess room security in critical moments, improving emergency response and daily operations.
- Code-Compliant & ADA-Friendly Designed for ease of use, meeting security & accessibility requirements across various applications.
- Trusted Durability from a Locking Industry Leader Backed by Marks' decades-long reputation for quality, reliability, & performance & Lifetime Warranty