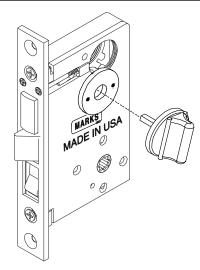

3. Mark screw holes of the plate and fasten to door. Then remove alignment tool.

4. Insert spindle of turnpiece assembly into turnpiece hub and fasten the turnpiece rosette to the turnpiece plate.

5. Test to make sure that turnpiece will throw and retract deadbolt smoothly with no binding. NOTE: Barrel of alignment tool must match inside diameter of turnpiece plate.