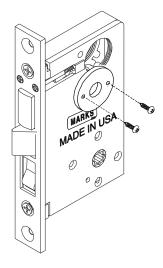

3. Mark screw holes of the plate and fasten to door. Then remove alignment tool.

4. Insert spindle of turnpiece assembly into turnpiece hub and fasten the turnpiece rosette to the turnpiece plate.

5. Test to make sure that turnpiece will throw and retract deadbolt smoothly with no binding. NOTE: Barrel of alignment tool must match inside diameter of turnpiece plate.